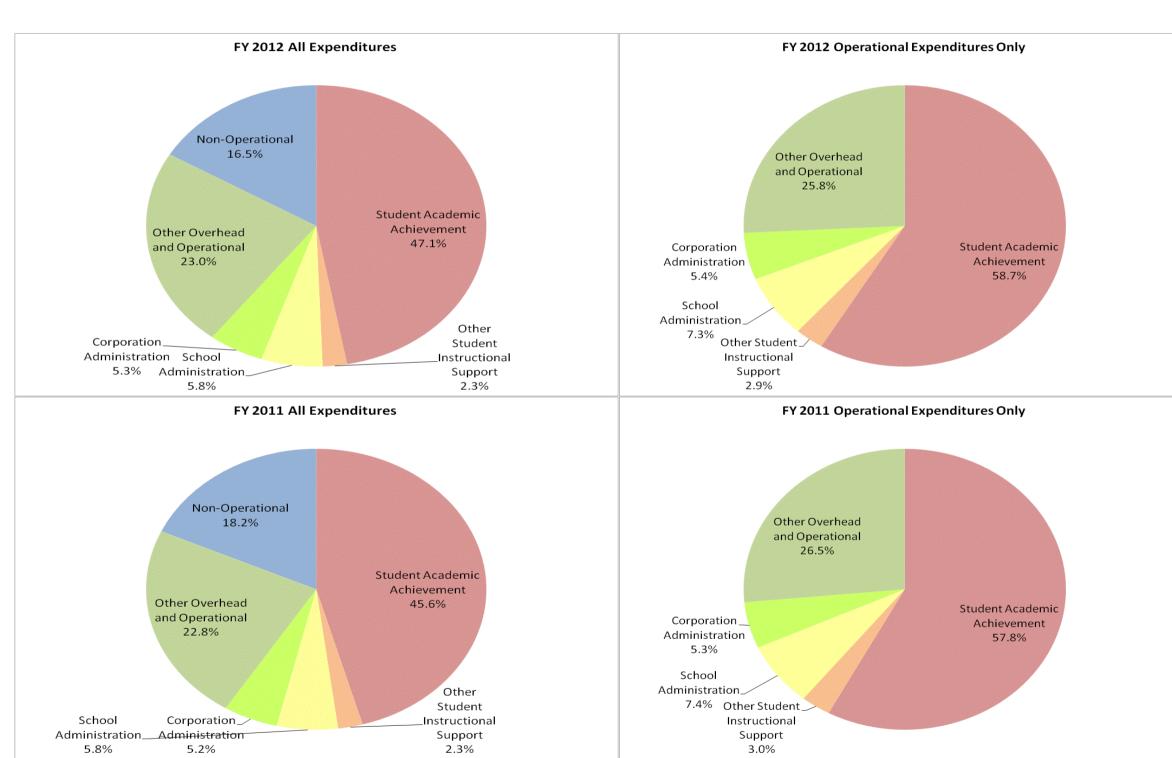

### School Corporation Expenditures by Expenditure Type Biannual Financial Report Data July 2011 - June 2012 South Newton School Corp (5995)

|                                | FY06 % of Total |       | FY09 % of Total |       | FY11 % of Total |       | FY12 % of Total |       |
|--------------------------------|-----------------|-------|-----------------|-------|-----------------|-------|-----------------|-------|
| Student Instructional Category | FY 2006         | Ехр   | FY 2009         | Exp   | FY 2011         | Ехр   | FY 2012         | Ехр   |
| Student Academic Achievement   | \$5,185,366     | 49.1% | \$5,122,217     | 45.4% | \$5,028,804     | 45.6% | \$5,231,438     | 47.1% |
| Student Instructional Support  | \$746,317       | 7.1%  | \$881,289       | 7.8%  | \$898,593       | 8.1%  | \$905,016       | 8.1%  |
| Overhead and Operational       | \$2,445,551     | 23.2% | \$3,022,930     | 26.8% | \$3,090,795     | 28.0% | \$3,137,974     | 28.2% |
| Nonoperational                 | \$2,176,754     | 20.6% | \$2,263,552     | 20.0% | \$2,009,864     | 18.2% | \$1,835,263     | 16.5% |
| Grand Total                    | \$10,553,988    |       | \$11,289,987    |       | \$11,028,056    |       | \$11,109,691    |       |

#### **FY 20** 56.2

Student Instructional Expenditures (Academic Achievement plus Support)

| 2006 | FY 2009 | FY 2011 | FY 2012 |
|------|---------|---------|---------|
| 6.2% | 53.2%   | 53.7%   | 55.2%   |